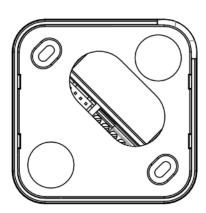

| munication and Connectivity                                                     |
| CooLinkHub Wired communication               | PBUS interface, 2 wire, shielded, polarized, twisted pair 20-24 AWG             |
| Wireless communication (wireless model only) | 2.4 Ghz, spread spectrum.<br>802.15.4, wireless mesh                            |
| Wireless range (ft/m)                        | 65/20                                                                           |
| Indoor unit (VRF/Split) connectivity         | 2 wire, non-polar, 20-24 AWG / 3 wire, polar, 20-24 AWG (Based on the specific) |
| Maximum PBUS wiring length (ft/m)            | 3280/1000                                                                       |



## **Dimensional drawings:**





**Bottom View**