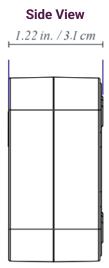

|                                              | Power Requirements                                                              |
|----------------------------------------------|---------------------------------------------------------------------------------|
| Power Supply (Power adapter included)        | 8-20 VDC, From indoor unit                                                      |
| Power consumption                            | 0.4 Watt                                                                        |
|                                              | Size and Weight                                                                 |
| Dimensions (H x W x D) (inches/mm)           | 2.44 x 2.44 x 1.22 / 62 x 62 x 31                                               |
| Weight (lbs/kg)                              | 0.26/0.12                                                                       |
|                                              | Operating Conditions                                                            |
| Surrounding Temperature Limits:              | -10° C to +60° C/+14 F to +140 F                                                |
| Humidity (%)                                 | 0% to 96%                                                                       |
| Comi                                         | munication and Connectivity                                                     |
| CooLinkHub Wired communication               | PBUS interface, 2 wire, shielded, polarized, twisted pair 20-24 AWG             |
| Wireless communication (wireless model only) | 2.4 Ghz, spread spectrum.<br>802.15.4, wireless mesh                            |
| Wireless range (ft/m)                        | 65/20                                                                           |
| Indoor unit (VRF/Split) connectivity         | 2 wire, non-polar, 20-24 AWG / 3 wire, polar, 20-24 AWG (Based on the specific) |
| Maximum PBUS wiring length (ft/m)            | 3280/1000                                                                       |

## **Dimensional drawings:**

**Bottom View** 