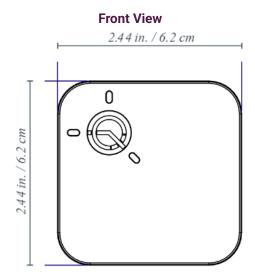

|                                              | Power Requirements                                                              |
|----------------------------------------------|---------------------------------------------------------------------------------|
| Power Supply (Power adapter included)        | 8-20 VDC, From indoor unit                                                      |
| Power consumption                            | 0.4 Watt                                                                        |
|                                              | Size and Weight                                                                 |
| Dimensions (H x W x D) (inches/mm)           | 2.44 x 2.44 x 1.22 / 62 x 62 x 31                                               |
| Weight (lbs/kg)                              | 0.26/0.12                                                                       |
|                                              | Operating Conditions                                                            |
| Surrounding Temperature Limits:              | -10° C to +60° C/+14 F to +140 F                                                |
| Humidity (%)                                 | 0% to 96%                                                                       |
| Comi                                         | munication and Connectivity                                                     |
| CooLinkHub Wired communication               | PBUS interface, 2 wire, shielded, polarized, twisted pair 20-24 AWG             |
| Wireless communication (wireless model only) | 2.4 Ghz, spread spectrum.<br>802.15.4, wireless mesh                            |
| Wireless range (ft/m)                        | 65/20                                                                           |
| Indoor unit (VRF/Split) connectivity         | 2 wire, non-polar, 20-24 AWG / 3 wire, polar, 20-24 AWG (Based on the specific) |
| Maximum PBUS wiring length (ft/m)            | 3280/1000                                                                       |

## **Dimensional drawings:**

**Bottom View** 