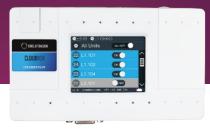

## **CloudBox Data Sheet**

| <ul> <li>Features</li> <li>Seamless integration of VRF systems to CoolAutomation cloud infrastructure.</li> <li>Supports any VRF HVAC equipment.</li> <li>Control and monitor indoor units from the touch screen for easy setup and commissioning.</li> <li>Multi brand support on a single device</li> <li>VRF systems Control and diagnostics are available through CoolAutomation cloud Application (Subscription required).</li> <li>Not available without subscription to CoolAutomation services.</li> </ul> |                                    |
|--------------------------------------------------------------------------------------------------------------------------------------------------------------------------------------------------------------------------------------------------------------------------------------------------------------------------------------------------------------------------------------------------------------------------------------------------------------------------------------------------------------------|------------------------------------|
|                                                                                                                                                                                                                                                                                                                                                                                                                                                                                                                    |                                    |
| Power Supply (Power adapter is included)                                                                                                                                                                                                                                                                                                                                                                                                                                                                           | 120VAC 60 Hz /220VAC 50 Hz         |
| Power consumption                                                                                                                                                                                                                                                                                                                                                                                                                                                                                                  | 1.5 Watt                           |
| Size and                                                                                                                                                                                                                                                                                                                                                                                                                                                                                                           | l Weight                           |
| Dimensions (H x W x D) (inches/mm)                                                                                                                                                                                                                                                                                                                                                                                                                                                                                 | 3.54 x 6.14 x 1.37 / 90 x 156 x 35 |
| Weight (lbs/gr)                                                                                                                                                                                                                                                                                                                                                                                                                                                                                                    | 0.58 / 265                         |
| Maximum Co                                                                                                                                                                                                                                                                                                                                                                                                                                                                                                         | nnected Units                      |
| Maximum number indoor units*                                                                                                                                                                                                                                                                                                                                                                                                                                                                                       | 255                                |
| Maximum number outdoor units*                                                                                                                                                                                                                                                                                                                                                                                                                                                                                      | 10-40                              |
| Operating                                                                                                                                                                                                                                                                                                                                                                                                                                                                                                          | Conditions                         |
| Surrounding Temperature Limit:                                                                                                                                                                                                                                                                                                                                                                                                                                                                                     | -10° C to +60° C / +14 F to +140 F |
| Humidity (%)                                                                                                                                                                                                                                                                                                                                                                                                                                                                                                       | 0% to 96%                          |
| Maximum allowable wiring length to BMS over RS232 (f                                                                                                                                                                                                                                                                                                                                                                                                                                                               | t) 82                              |